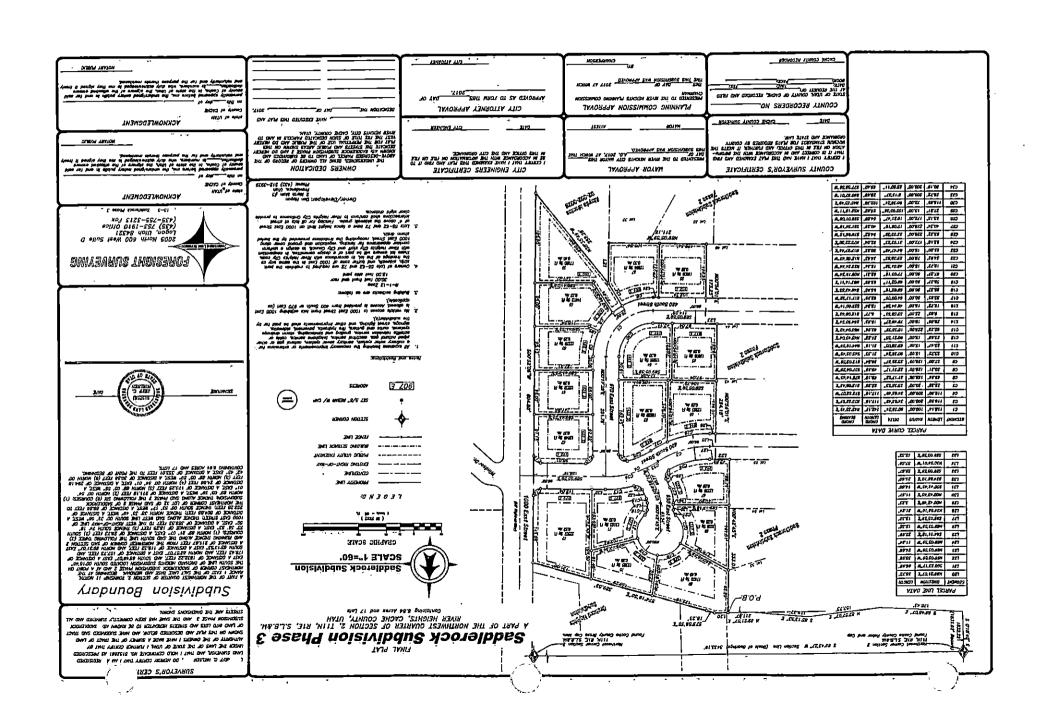

Review and Approve the Saddlerock Phase 3 Subdivision: Councilmember Wright discussed the Planning Commission's motion, which listed six items they recommended be taken care of. He reminded of the discussions held in 2015 (when the Saddlerock Preliminary Plat was accepted), regarding a 1000 East buffer. He explained the position of the storm drain along 1000 East and the desire to not have a sidewalk over this. The Commission would like to see a committee decide the buffer area landscaping, in hopes they would come up with something attractive. The homeowners would be required to install and maintain the right-of-way. The Commission felt the homeowners may be more likely to take care of it, if they had some say in how it looked. The land slopes down in the back yards toward the right-of-way. One potential property owner suggested a four-foot retaining wall with four-foot fence on top of it. The Commission liked this idea and suggested allowing a four-foot fence from sidewalk grade. He discussed their desire to see the sidewalk continued in both directions, which will be discussed later. There could be cost benefits if it was done at the same time as Saddlerocks. He hoped the Council would at least look at the south portion.

Engineer Rasmussen stated the first five of his comments have been addressed by the developer. The last two are related to the water system improvement which he and PWD Nelson have been discussing how to resolve these questions and will continue working on them with the developer and his engineer. Mr. Turner has sent some preliminary verbiage with respect to items 3 and 4 (addressing the buffer area), which he read.

The question was raised on what would happen to the formation of a landscaping committee if all the lots hadn't sold in a timely manner. Engineer Rasmussen would recommend going ahead with the ones who were there. Before getting started the committee would need to address how differences would be resolved.

Councilmember Wright explained there are still items outstanding on Phases One and Two. The city attorney said the Council could approve Phase 3 tonight, conditionally, upon the non-performance issues of Phases 1 and 2, which would be addressed in the development agreement. There are a few improvements that have been installed which need correcting or modification, which are covered under a performance bond. Engineer Rasmussen cautioned these have expiration dates, so the City should make sure they are covered, which could also be part of the development agreement.

Councilmember Wilson asked about the process. Councilmember Wright said the city engineer and attorney will not sign the development agreement or file the plat until certain items are finished in Phases One and Two. Engineer Rasmussen said they can move dirt around but can't install infrastructure until the development agreement has been signed.

Commissioner Schaub asked how the right-of-way area will get water and who will pay for it. Councilmember Wright said the homeowners are responsible for this. Councilmember Wilson asked if their obligation to this property could be stated on their deed so they would be aware of it.

Dan Hogan said they received notifications from the EPA on stormwater in Phase 2. In an effort to prevent this from happening again, they will provide a notice of termination to the property owners when they buy the lots, which will have stormwater/subdivision information for them. He is willing to add some rules from the city.

Councilmember Wright suggested making builders aware at the Zoning Clearance Permit level of their responsibility of the right-of-way. Engineer Rasmussen proposed having the notation on the plat and a letter to property owners informing them of the ordinance, stating they are required to maintain the right-of-way.

Commissioner Schaub asked if the plat could address house colors so the subdivision won't have the cookie cutter look. Engineer Rasmussen said this is something that would be in the General Plan, but it isn't at this point.

Engineer Turner arrived at 7:50 p.m.

Councilmember Wright moved to "conditionally approve the Saddlerock Phase 3 Subdivision, accepting the recommendation of the Planning Commission, with the exception of item 6, on the memo dated May 18, 2017 which would also include language to be recorded on the final plat relative to developments along 1000 East and that items that have not been installed from punch lists of Phase 1 and 2 be incorporated into the development agreement, including a security of performance or letter of credit covering 150% of the cost of those improvements in addition to 150% of the cost of the improvements of Phase 3." Councilmember Scott seconded the motion, which carried with Clausen, Scott, Smith, Wilson and Wright in favor. No one opposed.