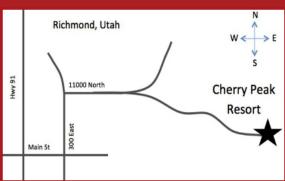

# Cherry Peak

PRESENTS

City Ski Night

Cherry Peak has collaborated with your CITY and is pleased to offer this fun and affordable experience for city residents. Simply bring identification confirming your city residency to receive special pricing.

Largest Night Skiing Area North of SLC
2 Triple Chair Lifts
1 Magic Carpet Conveyer for Beginners
2 Lane Tubing Hill
Easy Access (3.5 miles from light in Richmond)
Snow Making for Reliable Conditions
Ski Instruction Available

To reserve your date, contact Dustin: 435-770-2645 | dustin@skicherrypeak.us

### ALL AREA Night Pass

\$1**5** 

includes: skiing or boarding, & tubing

## TUBING

includes rental

\$8

## Skating

includes rental

\$8

#### SKI & BOARD RENTALS

\$1**5** 







SKICPR.COM