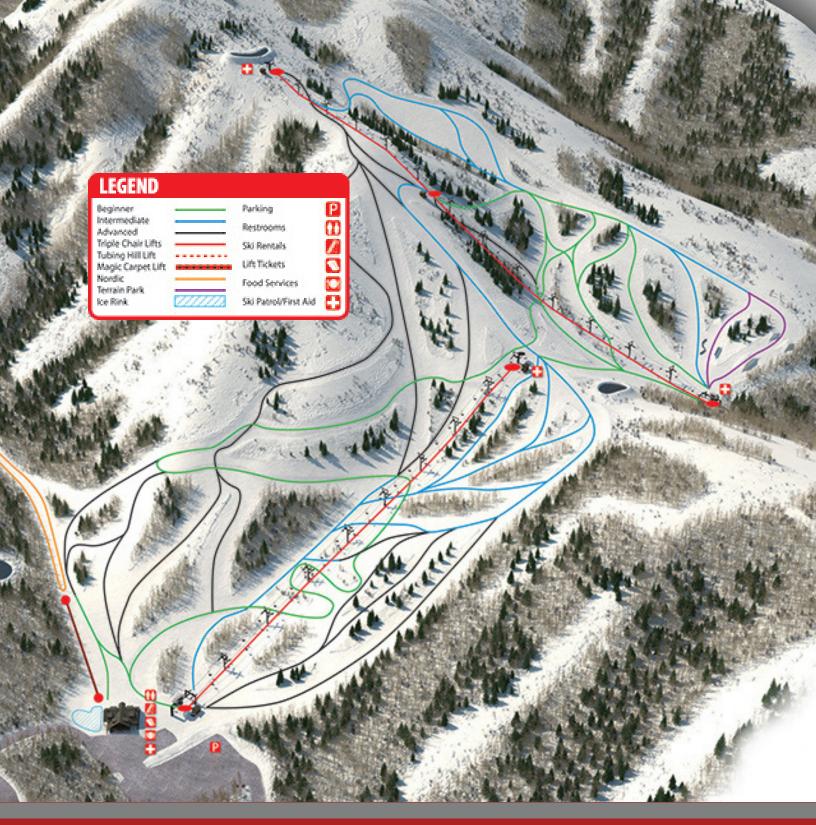

Largest Night Skiing Area North of SLC
2 Triple Chair Lifts
1 Magic Carpet Conveyer for Beginners
2 Lane Tubing Hill
Easy Access (3.5 miles from light in Richmond)
Snow Making for Reliable Conditions
Ski Instruction Available