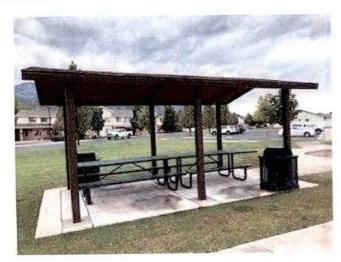

<u>Discuss Saddlerrock Park and Development:</u> Councilmember Wilson had emailed some ideas for a pavilion and sign for the park. Mayor Rasmussen handed out some sign ideas. Ms. Wilson had

asked PWD Nelson to get some prices, which he didn't have yet. Mr. Nelson suggested, if it ends up being on a rock we could spend as little or as much as we want. Mr. Nelson suggested setting a price. He remembered they budgeted about \$10,000 for a pavilion.