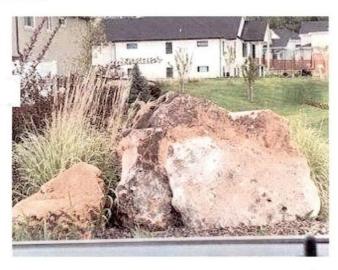

<u>Discuss Saddlerrock Park and Development:</u> Councilmember Wilson had emailed some ideas for a pavilion and sign for the park. Mayor Rasmussen handed out some sign ideas. Ms. Wilson had

asked PWD Nelson to get some prices, which he didn't have yet. Mr. Nelson suggested, if it ends up being on a rock we could spend as little or as much as we want. Mr. Nelson suggested setting a price. He remembered they budgeted about \$10,000 for a pavilion.

Councilmember Scott is interested in a lower profile sign so it's not a liability and would be low maintenance. PWD Nelson said it will be mounted on a concrete pad so its easy to mow around.

The group decided they liked the idea of a rock since the subdivision is called "Saddlerock." Commissioner Schaub asked if they had thought about putting benches on either side of the rock. PWD Nelson agreed and noted the sign/rock and benches would be a great eagle scout project. He will get a price for a rock and engraving.