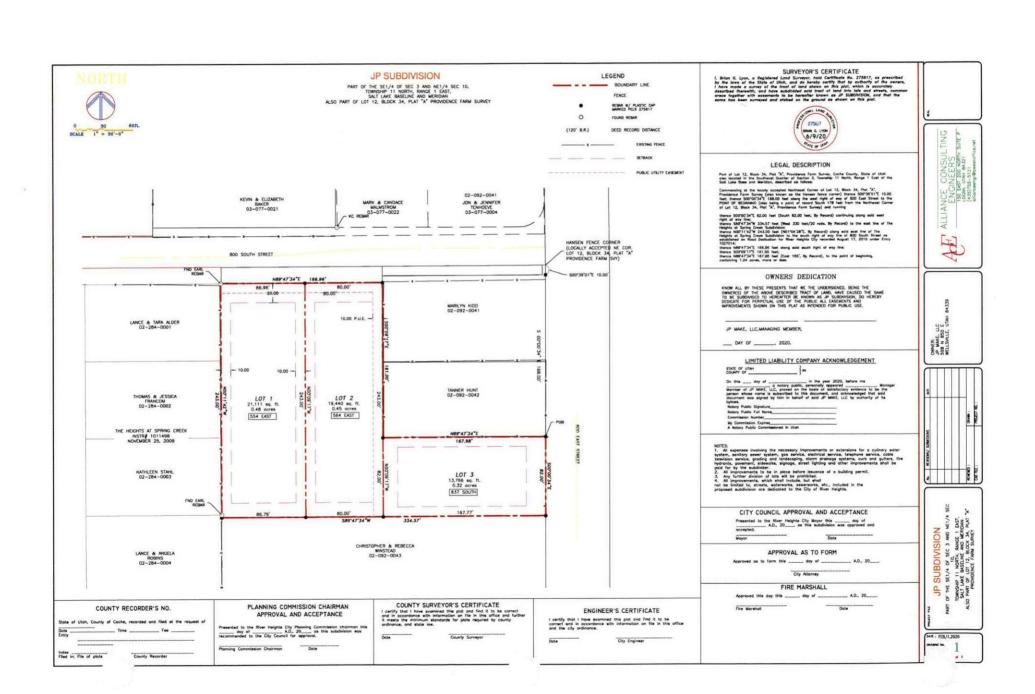

June 16, 2020

Todd Rasmussen, Mayor River Heights City 420 South 500 East River Heights City, Utah 84321

RE: JP Subdivision - Engineering Review

Dear Mayor Rasmussen:

I have completed a review/backcheck of the JP Minor Subdivision located at approximately 800 South and 600 East in River Heights. Revised drawings provided by the developer largely address comments dated April 7, 2020 at the Planning Commission review stage. This development consists of three lots with two lots fronting 800 South Street and one lot fronting 600 East. Water and sewer utility services are available to the lots with water service from the street fronting the respective lots. Sanitary sewer will be provided from the 800 South main line with an eight-inch main extending south from 800 South to the south side of the proposed Lot 3.

Items noted in the previous review have substantially been addressed. The following comments remain to be addressed. However, the outstanding comments are minor in nature and it is my opinion that the plat and development plan can be conditionally approved with the following items noted:

- 1. Sheet 1 Provide the phone number for the development Owner JP Make, LLC in the titleblock section where the address is noted.
- 2. Sheet 2 Add the following notes to the General Notes:
  - Provide water-tight connection at manhole piping (hydraulic grout, rubber boot, or link seal) and at manhole riser joints.
  - Contractor to provide granular borrow backfill in street section with 96% minimum relative compaction based on Modified Proctor Test.
  - Provide air pressure test and video recording of the sewer main line prior to acceptance.
     Low/high spots to be repaired by the Contractor at no additional expense to the Owner or City.
  - 3. Establish a Development Agreement with the Developer for cost sharing of the sewer main installation as discussed in preliminary planning meetings. This cannot be finalized until material/installation cost information is provided for pipe upsize for the 8" main line.

It is a privilege working with River Heights City in providing engineering services for the review of the JP Minor Subdivision. At the Council's discretion the plat can be conditionally approved based on engineering comments and markups provided herein or modified within allowances of the City Ordinance.