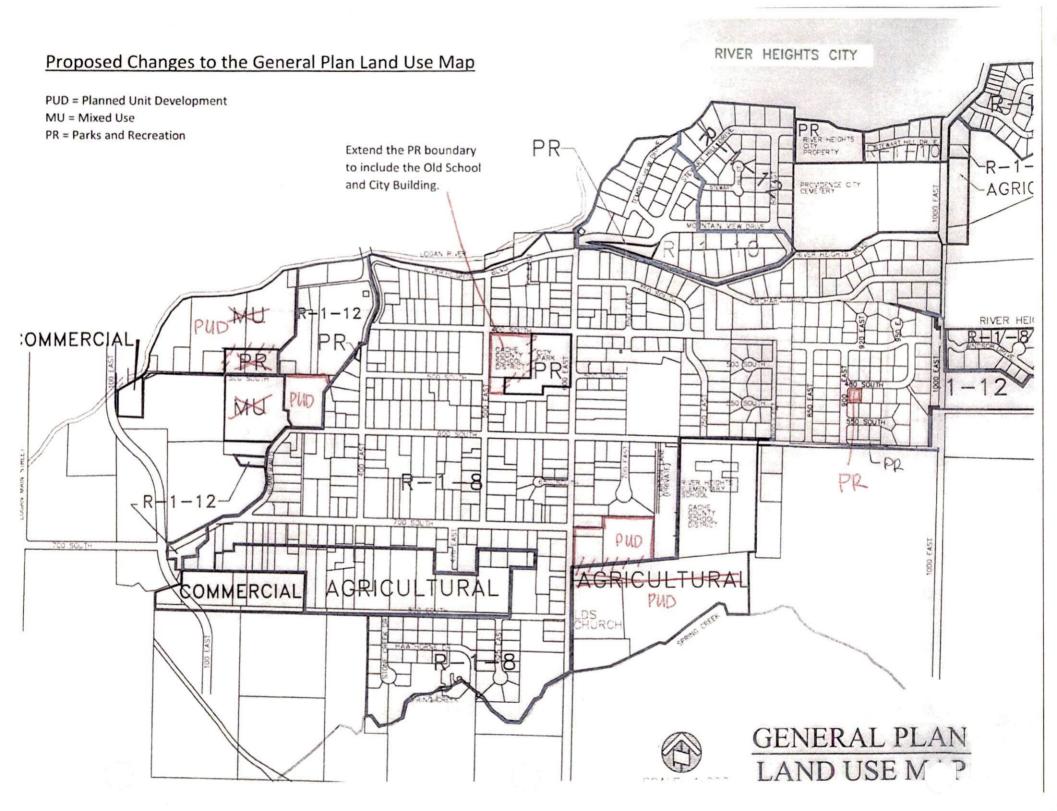

<u>Discuss Changes to the General Plan Land Use Map:</u> They discussed and agreed that the City Office and Old School properties should be zoned Parks and Recreation, as well as the parcel in the Saddlerock Subdivision with a storm water retention tank located under it. PWD Nelson suggested also labeling the storm drain parks in Saddlerock as Parks and Rec.

Councilmember Wright said Mike Jablonski and Cindy Johnson have asked not to have their property included in the PUD zone because they are looking into a conservation easement.

The meeting adjourned at 9:00 p.m.